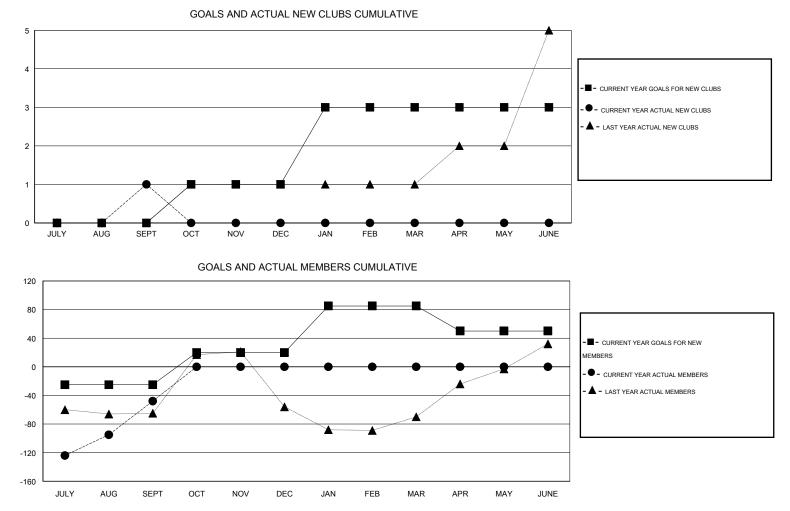

## LOCATION REP OF SRI LANKA

GMT CA 6

| Clubs<br>RESULTS FOR 2014-2015 |   |   |   |   | Members<br>RESULTS FOR 2014-2015 |     |     |     |     |
|--------------------------------|---|---|---|---|----------------------------------|-----|-----|-----|-----|
|                                |   |   |   |   |                                  |     |     |     |     |
| JULY/AUG/SEPT                  | 0 | 1 | 1 | 0 | JULY/AUG/SEPT                    | -25 | 137 | 185 | -48 |
| OCT/NOV/DEC                    | 1 | 0 | 0 | 0 | OCT/NOV/DEC                      | 45  | 0   | 0   | 0   |
| JAN/FEB/MAR                    | 2 | 0 | 0 | 0 | JAN/FEB/MAR                      | 65  | 0   | 0   | 0   |
| APR/MAY/JUNE                   | 0 | 0 | 0 | 0 | APR/MAY/JUNE                     | -35 | 0   | 0   | 0   |